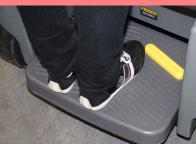

## **Operation**

- **Starting the machine**
- A Step on the standing platform.

  Do not press the accelerator pedal.
- B Release emergency-stop button by turning.
- C Set main switch to "1".

С