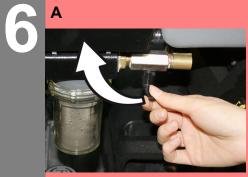

### **Maintenance and care**

weekly

Kärcher Customer Service

- A Charge battery. Open the lock. Tilt the battery cover backwards. B Remove battery plug and join it to
- the charging cable. Connect the charger to the mains and turn it on.