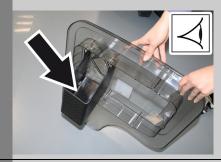

В

A Pull off the suction hose.

- B Remove the cover from the waste water reservoir.
- C Clean the sieve in the lid of the dirt water tank.
- Check the lid of the dirt water tank for tightness.

C

A Check and clean the waste water reservoir sieve.