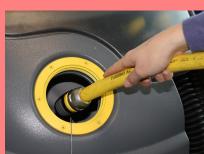

**Emptying the Fresh Water Tank** 

**△ Warning** 

Please observe the local provisions regarding the wastewater treatment.

A Take the water discharge hose from the support and lower above a suited collection