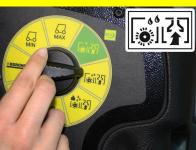

**Scrubbing vacuum Eco mode** 

A Light cleaning intensity Wet clean the floor and vacuum up dirt water.

**Scrubbing suction** 

A Medium cleaning intensity Wet clean the floor and vacuum up dirt water.

**Scrubbing suction** 

A High cleaning intensity Wet clean the floor and vacuum up dirt water.