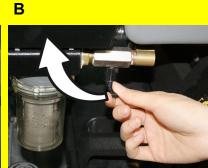

В

A Pull off the suction hose.

- B Remove the cover from the waste water reservoir.
- C Clean the sieve in the lid of the dirt water tank.
- Check the lid of the dirt water tank for tightness.

C

A Check and clean the waste water reservoir sieve.