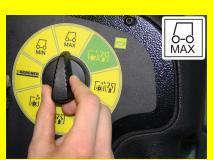

#### **Drive forward**

- A Set the forward drive direction using the drive direction button at the operator console.
- B Set the speed range on the programme selection switch.
- C Press accelerator pedal down slowly. Release the accelerator pedal, the machine brakes automatically and stops.

#### Reverse drive

- Set the drive direction to backwards using the drive direction button at the operator console.
- Set the speed range on the programme selection switch.
- C Press accelerator pedal down slowly. Release the accelerator pedal, the machine brakes automatically and stops.