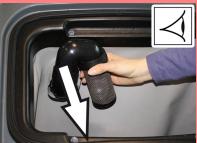

### **Maintenance and care**

weekly

Kärcher Customer Service

- A Charge battery. Open the lock. Tilt the battery cover backwards. B Remove battery plug and join it to
- the charging cable. Connect the charger to the mains and turn it on.