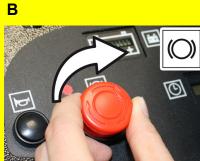

## **Operation**

- **Starting the machine**
- A Step on the standing platform.

  Do not press the accelerator pedal.
- B Release emergency-stop button by turning.
- C Set main switch to "1".

С