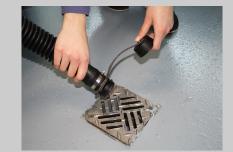

В

A Pull off the suction hose.

- B Remove the cover from the waste water reservoir.
- C Clean the sieve in the lid of the dirt water tank.
- Check the lid of the dirt water tank for tightness.

C

A Check and clean the waste water reservoir sieve.