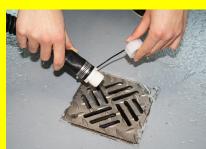

| Maintenance and care                                                                                                                                                                                                                                                                                                                                                                                                                                                                                                                                                                                                                                                                                                                                                                                                                                                                                                                                                                                                                                                                                                                                                                                                                                                                                                                                                                                                                                                                                                                                                                                                                                                                                                                                                                                                                                                                                                                                                                                                                                                                                                           |   |   |                                                                                                                          |       |        | Kärcher Customer Service |
|--------------------------------------------------------------------------------------------------------------------------------------------------------------------------------------------------------------------------------------------------------------------------------------------------------------------------------------------------------------------------------------------------------------------------------------------------------------------------------------------------------------------------------------------------------------------------------------------------------------------------------------------------------------------------------------------------------------------------------------------------------------------------------------------------------------------------------------------------------------------------------------------------------------------------------------------------------------------------------------------------------------------------------------------------------------------------------------------------------------------------------------------------------------------------------------------------------------------------------------------------------------------------------------------------------------------------------------------------------------------------------------------------------------------------------------------------------------------------------------------------------------------------------------------------------------------------------------------------------------------------------------------------------------------------------------------------------------------------------------------------------------------------------------------------------------------------------------------------------------------------------------------------------------------------------------------------------------------------------------------------------------------------------------------------------------------------------------------------------------------------------|---|---|--------------------------------------------------------------------------------------------------------------------------|-------|--------|--------------------------|
| A                                                                                                                                                                                                                                                                                                                                                                                                                                                                                                                                                                                                                                                                                                                                                                                                                                                                                                                                                                                                                                                                                                                                                                                                                                                                                                                                                                                                                                                                                                                                                                                                                                                                                                                                                                                                                                                                                                                                                                                                                                                                                                                              |   | A | Check fresh water filter; clean if                                                                                       | daily | weekly | Kärcher C                |
|                                                                                                                                                                                                                                                                                                                                                                                                                                                                                                                                                                                                                                                                                                                                                                                                                                                                                                                                                                                                                                                                                                                                                                                                                                                                                                                                                                                                                                                                                                                                                                                                                                                                                                                                                                                                                                                                                                                                                                                                                                                                                                                                |   |   | required.                                                                                                                |       |        |                          |
| A Company of the comp |   | A | Empty the waste container and rinse with water.                                                                          |       |        |                          |
| A >10 mm                                                                                                                                                                                                                                                                                                                                                                                                                                                                                                                                                                                                                                                                                                                                                                                                                                                                                                                                                                                                                                                                                                                                                                                                                                                                                                                                                                                                                                                                                                                                                                                                                                                                                                                                                                                                                                                                                                                                                                                                                                                                                                                       | A | A | Check the brushes for wear (bristle length at least 10 mm), replace if required. Check brushes for wear and tear, clean. |       |        |                          |
| 8                                                                                                                                                                                                                                                                                                                                                                                                                                                                                                                                                                                                                                                                                                                                                                                                                                                                                                                                                                                                                                                                                                                                                                                                                                                                                                                                                                                                                                                                                                                                                                                                                                                                                                                                                                                                                                                                                                                                                                                                                                                                                                                              | B | В | Clean vacuum lips in the vacuum bar and check for wear. Clean the suction channel.                                       |       |        |                          |
| 9 A                                                                                                                                                                                                                                                                                                                                                                                                                                                                                                                                                                                                                                                                                                                                                                                                                                                                                                                                                                                                                                                                                                                                                                                                                                                                                                                                                                                                                                                                                                                                                                                                                                                                                                                                                                                                                                                                                                                                                                                                                                                                                                                            |   | Α | Clean the outside of the appliance with a damp cloth which has been soaked in mild detergent.                            |       |        |                          |