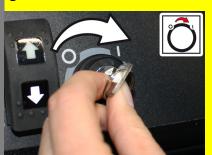

## **Operation**

- **Starting the machine**
- A Step on the standing platform.

  Do not press the accelerator pedal.
- B Release emergency-stop button by turning.
- C Set main switch to "1".

С