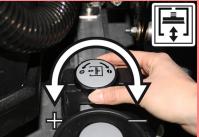

# **Troubleshooting**

Insufficient cleaning result

A Check the brushes for wear (bristle length at least 10 mm), replace if required.

Check brushes for wear and tear, clean.

Brushes do not turn

A Reset fuse of brush drive.