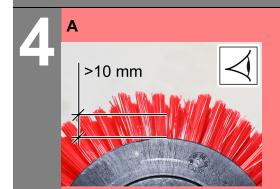

| Maintenance and care                                                                                                                                                                                                                                                                                                                                                                                                                                                                                                                                                                                                                                                                                                                                                                                                                                                                                                                                                                                                                                                                                                                                                                                                                                                                                                                                                                                                                                                                                                                                                                                                                                                                                                                                                                                                                                                                                                                                                                                                                                                                                                           |   |   |                                                                                                                          |       |        | Kärcher Customer Service |
|--------------------------------------------------------------------------------------------------------------------------------------------------------------------------------------------------------------------------------------------------------------------------------------------------------------------------------------------------------------------------------------------------------------------------------------------------------------------------------------------------------------------------------------------------------------------------------------------------------------------------------------------------------------------------------------------------------------------------------------------------------------------------------------------------------------------------------------------------------------------------------------------------------------------------------------------------------------------------------------------------------------------------------------------------------------------------------------------------------------------------------------------------------------------------------------------------------------------------------------------------------------------------------------------------------------------------------------------------------------------------------------------------------------------------------------------------------------------------------------------------------------------------------------------------------------------------------------------------------------------------------------------------------------------------------------------------------------------------------------------------------------------------------------------------------------------------------------------------------------------------------------------------------------------------------------------------------------------------------------------------------------------------------------------------------------------------------------------------------------------------------|---|---|--------------------------------------------------------------------------------------------------------------------------|-------|--------|--------------------------|
| A                                                                                                                                                                                                                                                                                                                                                                                                                                                                                                                                                                                                                                                                                                                                                                                                                                                                                                                                                                                                                                                                                                                                                                                                                                                                                                                                                                                                                                                                                                                                                                                                                                                                                                                                                                                                                                                                                                                                                                                                                                                                                                                              |   | A | Check fresh water filter; clean if                                                                                       | daily | weekly | Kärcher C                |
|                                                                                                                                                                                                                                                                                                                                                                                                                                                                                                                                                                                                                                                                                                                                                                                                                                                                                                                                                                                                                                                                                                                                                                                                                                                                                                                                                                                                                                                                                                                                                                                                                                                                                                                                                                                                                                                                                                                                                                                                                                                                                                                                |   |   | required.                                                                                                                |       |        |                          |
| A Company of the comp |   | A | Empty the waste container and rinse with water.                                                                          |       |        |                          |
| A >10 mm                                                                                                                                                                                                                                                                                                                                                                                                                                                                                                                                                                                                                                                                                                                                                                                                                                                                                                                                                                                                                                                                                                                                                                                                                                                                                                                                                                                                                                                                                                                                                                                                                                                                                                                                                                                                                                                                                                                                                                                                                                                                                                                       | A | A | Check the brushes for wear (bristle length at least 10 mm), replace if required. Check brushes for wear and tear, clean. |       |        |                          |
| 8                                                                                                                                                                                                                                                                                                                                                                                                                                                                                                                                                                                                                                                                                                                                                                                                                                                                                                                                                                                                                                                                                                                                                                                                                                                                                                                                                                                                                                                                                                                                                                                                                                                                                                                                                                                                                                                                                                                                                                                                                                                                                                                              | B | В | Clean vacuum lips in the vacuum bar and check for wear. Clean the suction channel.                                       |       |        |                          |
| 9 A                                                                                                                                                                                                                                                                                                                                                                                                                                                                                                                                                                                                                                                                                                                                                                                                                                                                                                                                                                                                                                                                                                                                                                                                                                                                                                                                                                                                                                                                                                                                                                                                                                                                                                                                                                                                                                                                                                                                                                                                                                                                                                                            |   | Α | Clean the outside of the appliance with a damp cloth which has been soaked in mild detergent.                            |       |        |                          |

# **Troubleshooting**

Insufficient cleaning result

A Check the brushes for wear (bristle length at least 10 mm), replace if required.

Check brushes for wear and tear, clean.

Brushes do not turn

A Reset fuse of brush drive.