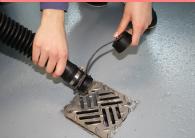

**△ Warning** 

Please observe the local provisions regarding the wastewater treatment.

- A Take the water discharge hose from the support and lower above a suited collection device.
- Then rinse the dirt water tank with clear

#### **Maintenance and care**

weekly

Kärcher Customer Service

Please observe the local provisions regarding the wastewater treatment.

- A Take the water discharge hose from the support and lower above a suited collection device.
- B Then rinse the dirt water tank with clear water.