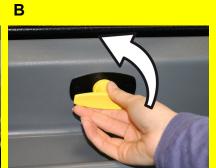

#### Start up

- A Pull the battery cable from the charger cable and connect it to the appliance plug.
- B Tilt the battery cover towards the front and tighten the locking screw.

2

A Open the cover of the fresh water reservoir. Fill in fresh water (maximum 60 °C). Leave sufficient space for the detergent.