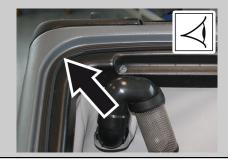

В

A Pull off the suction hose.

- B Remove the cover from the waste water reservoir.
- C Clean the sieve in the lid of the dirt water tank.
- Check the lid of the dirt water tank for tightness.

C

A Check and clean the waste water reservoir sieve.