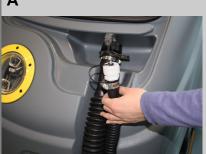

**△ Warning** 

Please observe the local provisions regarding the wastewater treatment.

- A Take the water discharge hose from the support and lower above a suited collection device.
- Then rinse the dirt water tank with clear

#### **Maintenance and care**

weekly

Kärcher Customer Service

Please observe the local provisions regarding the wastewater treatment.

- A Take the water discharge hose from the support and lower above a suited collection device.
- B Then rinse the dirt water tank with clear water.