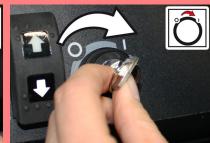

## Finish operation

Turn off the appliance

A Set programme switch to step 1 (driving).

Turn key to "0" and remove it.

**Turn off the water supply** 

A Close the fresh water valve.

**Emptying the Dirt Water Reservoir** 