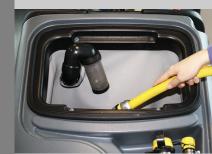

В

A Pull off the suction hose.

- B Remove the cover from the waste water reservoir.
- C Clean the sieve in the lid of the dirt water tank.
- Check the lid of the dirt water tank for tightness.

C

A Check and clean the waste water reservoir sieve.