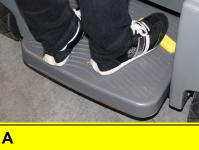

## **Operation**

- **Starting the machine**
- A Step on the standing platform.

  Do not press the accelerator pedal.
- B Release emergency-stop button by turning.
- C Set main switch to "1".

С