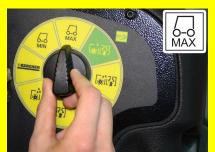

**Scrubbing vacuum Eco mode** 

A Light cleaning intensity Wet clean the floor and vacuum up dirt water.

**Scrubbing suction** 

A Medium cleaning intensity Wet clean the floor and vacuum up dirt water.

**Scrubbing suction** 

A High cleaning intensity Wet clean the floor and vacuum up dirt water.