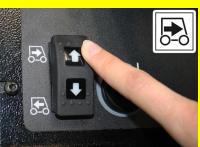

#### **Drive forward**

- A Set the forward drive direction using the drive direction button at the operator console.
- B Set the speed range on the programme selection switch.
- C Press accelerator pedal down slowly. Release the accelerator pedal, the machine brakes automatically and stops.

#### Reverse drive

- Set the drive direction to backwards using the drive direction button at the operator console.
- Set the speed range on the programme selection switch.
- C Press accelerator pedal down slowly. Release the accelerator pedal, the machine brakes automatically and stops.