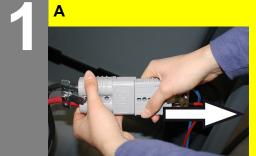

#### Start up

- A Pull the battery cable from the charger cable and connect it to the appliance plug.
- B Tilt the battery cover towards the front and tighten the locking screw.

2

A Open the cover of the fresh water reservoir. Fill in fresh water (maximum 60 °C). Leave sufficient space for the detergent.