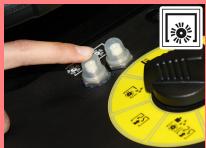

## **Operation**

- **Starting the machine**
- A Step on the standing platform.

  Do not press the accelerator pedal.
- B Release emergency-stop button by turning.
- C Set main switch to "1".

С