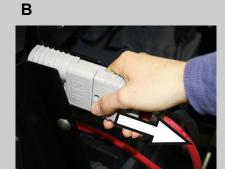

### **Maintenance and care**

weekly

Kärcher Customer Service

- A Charge battery. Open the lock. Tilt the battery cover backwards. B Remove battery plug and join it to
- the charging cable. Connect the charger to the mains and turn it on.