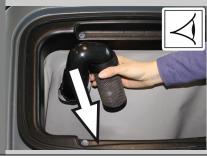

В

A Pull off the suction hose.

- B Remove the cover from the waste water reservoir.
- C Clean the sieve in the lid of the dirt water tank.
- Check the lid of the dirt water tank for tightness.

C

A Check and clean the waste water reservoir sieve.