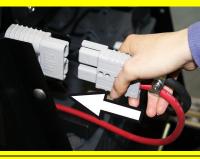

### **Maintenance and care**

weekly

Kärcher Customer Service

- A Charge battery. Open the lock. Tilt the battery cover backwards. B Remove battery plug and join it to
- the charging cable. Connect the charger to the mains and turn it on.