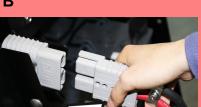

#### Start up

- A Pull the battery cable from the charger cable and connect it to the appliance plug.
- B Tilt the battery cover towards the front and tighten the locking screw.

2

A Open the cover of the fresh water reservoir. Fill in fresh water (maximum 60 °C). Leave sufficient space for the detergent.

### **Maintenance and care**

weekly

Kärcher Customer Service

- A Charge battery. Open the lock. Tilt the battery cover backwards. B Remove battery plug and join it to
- the charging cable. Connect the charger to the mains and turn it on.