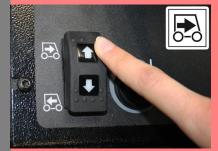

#### **Drive forward**

- A Set the forward drive direction using the drive direction button at the operator console.
- B Set the speed range on the programme selection switch.
- C Press accelerator pedal down slowly. Release the accelerator pedal, the machine brakes automatically and stops.

#### Reverse drive

- Set the drive direction to backwards using the drive direction button at the operator console.
- Set the speed range on the programme selection switch.
- C Press accelerator pedal down slowly. Release the accelerator pedal, the machine brakes automatically and stops.