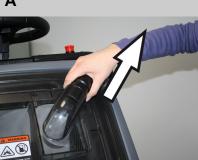

### **Maintenance and care**

weekly

Kärcher Customer Service

- A Charge battery. Open the lock. Tilt the battery cover backwards. B Remove battery plug and join it to
- the charging cable. Connect the charger to the mains and turn it on.