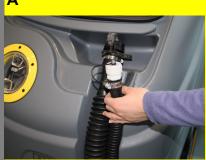

### **Maintenance and care**

weekly

Kärcher Customer Service

- A Charge battery. Open the lock. Tilt the battery cover backwards. B Remove battery plug and join it to
- the charging cable. Connect the charger to the mains and turn it on.