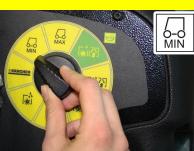

#### **Drive forward**

- A Set the forward drive direction using the drive direction button at the operator console.
- B Set the speed range on the programme selection switch.
- C Press accelerator pedal down slowly. Release the accelerator pedal, the machine brakes automatically and stops.

#### Reverse drive

- Set the drive direction to backwards using the drive direction button at the operator console.
- Set the speed range on the programme selection switch.
- C Press accelerator pedal down slowly. Release the accelerator pedal, the machine brakes automatically and stops.