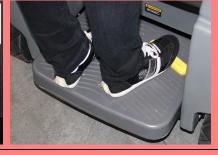

## **Operation**

- **Starting the machine**
- A Step on the standing platform.

  Do not press the accelerator pedal.
- B Release emergency-stop button by turning.
- C Set main switch to "1".

С