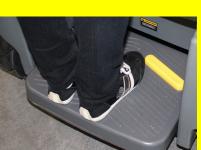

## **Operation**

- **Starting the machine**
- A Step on the standing platform.

  Do not press the accelerator pedal.
- B Release emergency-stop button by turning.
- C Set main switch to "1".

С