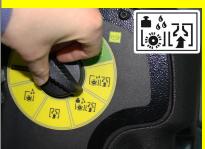

## **Operation**

**Vacuuming** 

A Vacuum the wastewater.

**Apply detergent solution** 

A Apply detergent solution to the severelyk contaminated surface and let it soak in.