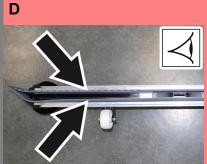

В

Ε

No or inadequate suction power

- Empty the dirt water reservoir.
- Check the setting of the vacuum bar.
- Clean the seals between dirt water reservoir and top of the appliance and check for leaks, replace if required.
- D Clean the vacuum lips on the vacuum bar, turn or replace if required
- Check suction hose for blockages; clean if re-
  - Check connection between suction hose and suction bar and suction hose and wastewater
- Check and clean the waste water reservoir
- Install a cover onto the wastewater drain