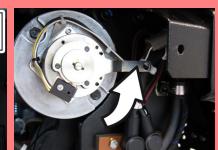

## **Troubleshooting**

Appliance cannot be started

- A Step on the standing platform. Do not press the accelerator pedal.
- Insert the battery plug on the device.
- Release emergency-stop button by turning.
- Set main switch to "1".
- E Battery depleted. Charge battery.
  - Close the solenoid brake. To do this, press the lever of the solenoid brake all the way up to the stop.