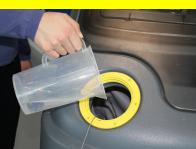

2

- A Pour in detergent.
  - Close the cover of the fresh water reservoir.
- B Open fresh water valve.