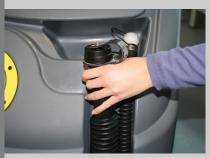

**Emptying the Fresh Water Tank** 

**△ Warning** 

Please observe the local provisions regarding the wastewater treatment.

A Take the water discharge hose from the support and lower above a suited collection

Rinse the fresh water tank with clear water (max. 60°C).

**Emptying waste container** 

A Empty the waste container and rinse with water.