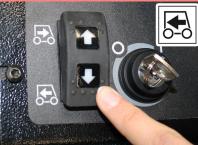

## Finish operation

Turn off the appliance

A Set programme switch to step 1 (driving).

Turn key to "0" and remove it.

**Turn off the water supply** 

A Close the fresh water valve.

**Emptying the Dirt Water Reservoir** 