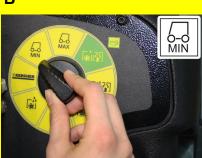

#### **Drive forward**

- A Set the forward drive direction using the drive direction button at the operator console.
- B Set the speed range on the programme selection switch.
- C Press accelerator pedal down slowly. Release the accelerator pedal, the machine brakes automatically and stops.

#### Reverse drive

- Set the drive direction to backwards using the drive direction button at the operator console.
- Set the speed range on the programme selection switch.
- C Press accelerator pedal down slowly. Release the accelerator pedal, the machine brakes automatically and stops.