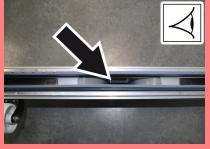

В

Ε

No or inadequate suction power

- Empty the dirt water reservoir.
- Check the setting of the vacuum bar.
- Clean the seals between dirt water reservoir and top of the appliance and check for leaks, replace if required.
- D Clean the vacuum lips on the vacuum bar, turn or replace if required
- Check suction hose for blockages; clean if re-
  - Check connection between suction hose and suction bar and suction hose and wastewater
- Check and clean the waste water reservoir
- Install a cover onto the wastewater drain