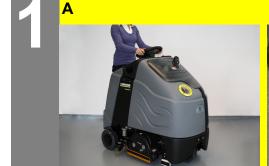

## **Operation**

- **Starting the machine**
- A Step on the standing platform.

  Do not press the accelerator pedal.
- B Release emergency-stop button by turning.
- C Set main switch to "1".

С