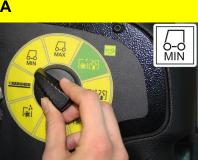

#### **Drive forward**

- A Set the forward drive direction using the drive direction button at the operator console.
- B Set the speed range on the programme selection switch.
- C Press accelerator pedal down slowly. Release the accelerator pedal, the machine brakes automatically and stops.

#### Reverse drive

- Set the drive direction to backwards using the drive direction button at the operator console.
- Set the speed range on the programme selection switch.
- C Press accelerator pedal down slowly. Release the accelerator pedal, the machine brakes automatically and stops.