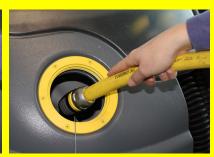

#### Start up

- A Pull the battery cable from the charger cable and connect it to the appliance plug.
- B Tilt the battery cover towards the front and tighten the locking screw.

2

A Open the cover of the fresh water reservoir. Fill in fresh water (maximum 60 °C). Leave sufficient space for the detergent.