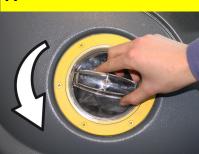

#### Start up

- A Pull the battery cable from the charger cable and connect it to the appliance plug.
- B Tilt the battery cover towards the front and tighten the locking screw.

2

A Open the cover of the fresh water reservoir. Fill in fresh water (maximum 60 °C). Leave sufficient space for the detergent.