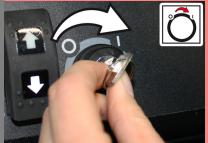

## **Troubleshooting**

Appliance cannot be started

- A Step on the standing platform. Do not press the accelerator pedal.
- Insert the battery plug on the device.
- Release emergency-stop button by turning.
- Set main switch to "1".
- E Battery depleted. Charge battery.
  - Close the solenoid brake. To do this, press the lever of the solenoid brake all the way up to the stop.