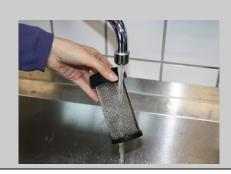

| Maintenance and care                                                                                                                                                                                                                                                                                                                                                                                                                                                                                                                                                                                                                                                                                                                                                                                                                                                                                                                                                                                                                                                                                                                                                                                                                                                                                                                                                                                                                                                                                                                                                                                                                                                                                                                                                                                                                                                                                                                                                                                                                                                                                                           |   |   |                                                                                                                          |       |        | Kärcher Customer Service |
|--------------------------------------------------------------------------------------------------------------------------------------------------------------------------------------------------------------------------------------------------------------------------------------------------------------------------------------------------------------------------------------------------------------------------------------------------------------------------------------------------------------------------------------------------------------------------------------------------------------------------------------------------------------------------------------------------------------------------------------------------------------------------------------------------------------------------------------------------------------------------------------------------------------------------------------------------------------------------------------------------------------------------------------------------------------------------------------------------------------------------------------------------------------------------------------------------------------------------------------------------------------------------------------------------------------------------------------------------------------------------------------------------------------------------------------------------------------------------------------------------------------------------------------------------------------------------------------------------------------------------------------------------------------------------------------------------------------------------------------------------------------------------------------------------------------------------------------------------------------------------------------------------------------------------------------------------------------------------------------------------------------------------------------------------------------------------------------------------------------------------------|---|---|--------------------------------------------------------------------------------------------------------------------------|-------|--------|--------------------------|
| A                                                                                                                                                                                                                                                                                                                                                                                                                                                                                                                                                                                                                                                                                                                                                                                                                                                                                                                                                                                                                                                                                                                                                                                                                                                                                                                                                                                                                                                                                                                                                                                                                                                                                                                                                                                                                                                                                                                                                                                                                                                                                                                              |   | A | Check fresh water filter; clean if                                                                                       | daily | weekly | Kärcher C                |
|                                                                                                                                                                                                                                                                                                                                                                                                                                                                                                                                                                                                                                                                                                                                                                                                                                                                                                                                                                                                                                                                                                                                                                                                                                                                                                                                                                                                                                                                                                                                                                                                                                                                                                                                                                                                                                                                                                                                                                                                                                                                                                                                |   |   | required.                                                                                                                |       |        |                          |
| A Company of the comp |   | A | Empty the waste container and rinse with water.                                                                          |       |        |                          |
| A >10 mm                                                                                                                                                                                                                                                                                                                                                                                                                                                                                                                                                                                                                                                                                                                                                                                                                                                                                                                                                                                                                                                                                                                                                                                                                                                                                                                                                                                                                                                                                                                                                                                                                                                                                                                                                                                                                                                                                                                                                                                                                                                                                                                       | A | A | Check the brushes for wear (bristle length at least 10 mm), replace if required. Check brushes for wear and tear, clean. |       |        |                          |
| 8                                                                                                                                                                                                                                                                                                                                                                                                                                                                                                                                                                                                                                                                                                                                                                                                                                                                                                                                                                                                                                                                                                                                                                                                                                                                                                                                                                                                                                                                                                                                                                                                                                                                                                                                                                                                                                                                                                                                                                                                                                                                                                                              | B | В | Clean vacuum lips in the vacuum bar and check for wear. Clean the suction channel.                                       |       |        |                          |
| 9 A                                                                                                                                                                                                                                                                                                                                                                                                                                                                                                                                                                                                                                                                                                                                                                                                                                                                                                                                                                                                                                                                                                                                                                                                                                                                                                                                                                                                                                                                                                                                                                                                                                                                                                                                                                                                                                                                                                                                                                                                                                                                                                                            |   | Α | Clean the outside of the appliance with a damp cloth which has been soaked in mild detergent.                            |       |        |                          |