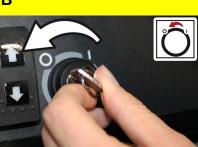

## **Operation**

- **Starting the machine**
- A Step on the standing platform.

  Do not press the accelerator pedal.
- B Release emergency-stop button by turning.
- C Set main switch to "1".

С

## **Troubleshooting**

Appliance cannot be started

- A Step on the standing platform. Do not press the accelerator pedal.
- Insert the battery plug on the device.
- Release emergency-stop button by turning.
- Set main switch to "1".
- E Battery depleted. Charge battery.
  - Close the solenoid brake. To do this, press the lever of the solenoid brake all the way up to the stop.