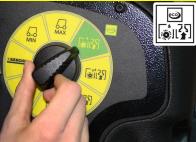

## **Operation**

**Vacuuming** 

A Vacuum the wastewater.

**Apply detergent solution** 

A Apply detergent solution to the severelyk contaminated surface and let it soak in.