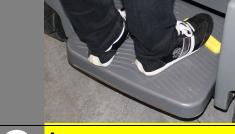

## **Operation**

- **Starting the machine**
- A Step on the standing platform.

  Do not press the accelerator pedal.
- B Release emergency-stop button by turning.
- C Set main switch to "1".

С