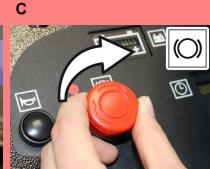

## **Operation**

- **Starting the machine**
- A Step on the standing platform.

  Do not press the accelerator pedal.
- B Release emergency-stop button by turning.
- C Set main switch to "1".

С