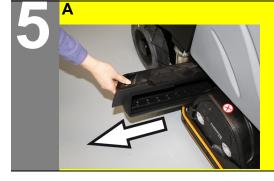

# **Troubleshooting**

Insufficient cleaning result

A Check the brushes for wear (bristle length at least 10 mm), replace if required.

Check brushes for wear and tear, clean.

Brushes do not turn

A Reset fuse of brush drive.

Check the brushes for blockage due to foreign particles, remove them if found.

No or very little detergent solution gets added

A Open fresh water valve.

B Check level of detergent solution in the fresh water tank; refill, if required.