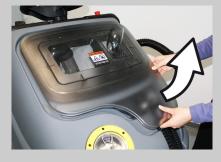

#### Start up

- A Pull the battery cable from the charger cable and connect it to the appliance plug.
- B Tilt the battery cover towards the front and tighten the locking screw.

2

A Open the cover of the fresh water reservoir. Fill in fresh water (maximum 60 °C). Leave sufficient space for the detergent.