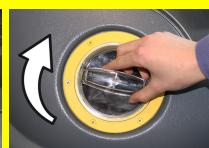

2

- A Pour in detergent.
  - Close the cover of the fresh water reservoir.
- B Open fresh water valve.