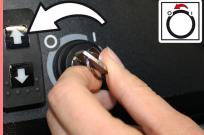

#### **Drive forward**

- A Set the forward drive direction using the drive direction button at the operator console.
- B Set the speed range on the programme selection switch.
- C Press accelerator pedal down slowly. Release the accelerator pedal, the machine brakes automatically and stops.

#### Reverse drive

- Set the drive direction to backwards using the drive direction button at the operator console.
- Set the speed range on the programme selection switch.
- C Press accelerator pedal down slowly. Release the accelerator pedal, the machine brakes automatically and stops.