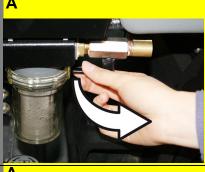

**△ Warning** 

Please observe the local provisions regarding the wastewater treatment.

- A Take the water discharge hose from the support and lower above a suited collection device.
- Then rinse the dirt water tank with clear

#### **Maintenance and care**

weekly

Kärcher Customer Service

Please observe the local provisions regarding the wastewater treatment.

- A Take the water discharge hose from the support and lower above a suited collection device.
- B Then rinse the dirt water tank with clear water.