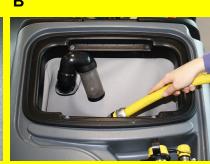

В

A Pull off the suction hose.

- B Remove the cover from the waste water reservoir.
- C Clean the sieve in the lid of the dirt water tank.
- Check the lid of the dirt water tank for tightness.

C

A Check and clean the waste water reservoir sieve.